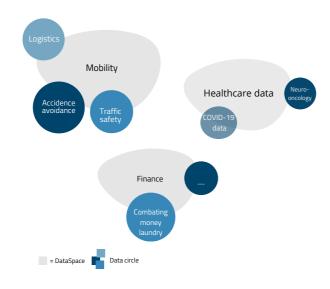

#### **DataSpaces**

... focus on superordinate domains (economic areas, sectors) and are a potential basis for data circles. Domain-specific data spaces can optionally exchange metadata, e.g.: Mobility, Energy, Health.

#### **Data Circles**

... implement a concrete data exchange in a specific application area. The added value is identified, hurdles are removed, and demonstrators are created. e.g.: Persons with reduced mobility (PEM).